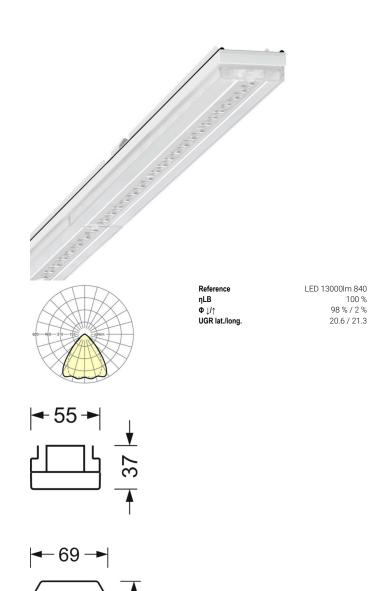

#### LIGHTING TECHNOLOGY

| Placement                     | LED, Colour rendering/Light colour CRI ≥ 80 / 4000K                                 |
|-------------------------------|-------------------------------------------------------------------------------------|
| Colour tolerance (MacAdam)    | 3SDCM                                                                               |
| Nominal luminous flux         | 12875lm                                                                             |
| LED service life              | 50000h L80/B10 (Tq 35°C), 70000h<br>L80/B50 (Tq 35°C), 100000h L80/B50<br>(Tq 30°C) |
| Luminaire luminous efficiency | 175lm/W                                                                             |
| Beam angle                    | 80° (C0) / 75 ° (C90)                                                               |
| UGR lat./long.                | 20.6 / 21.3                                                                         |
|                               |                                                                                     |

# **MECHANICS**

| Housing colour  Dimensions (LxWxH/DxH)  Weight (net) |         | traffic white RAL 9016        |
|------------------------------------------------------|---------|-------------------------------|
|                                                      |         | 2299mm x 55mm x 37mm<br>2.2kg |
|                                                      |         |                               |
| Dimensio                                             | ns      |                               |
| L                                                    | 2299 mm | Length                        |
| В                                                    | 55 mm   | Width                         |
| Н                                                    | 37 mm   | Height                        |